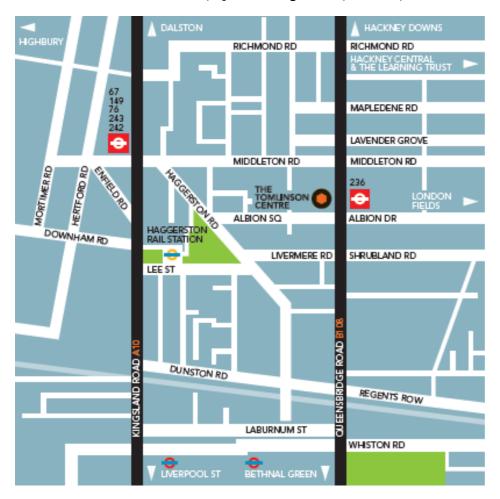

### **Russell Group Universities Fair**

The Tomlinson Centre, Wednesday 18<sup>th</sup> June 2014, 5.00pm – 7.00pm,

How to find Tomlinson Centre, Queensbridge Road, London, E8 3ND

#### **Nearest Stations:**

Haggerston (7mins walk)

London Fields (15mins walk or 10mins by bus)

Dalston Kingsland (8mins by bus)

Liverpool Street (10mins by bus)

**Bus: 236** 