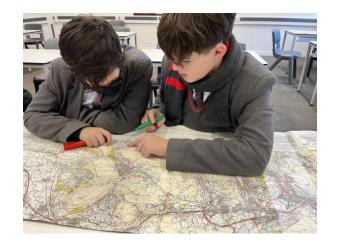

### What you need to know

- All clubs have started back
- An opportunity to try a new activity or club
- This is an opportunity to try something new.
- Most clubs are straight after school but there are some lunchtime clubs and before-school clubs.











#### Be sure to look out for...

- Basketball
- PSG football sessions
- Weightlifting
- Fashion design
- Rock band
- Coding Club
- Book Club



#### SPORTS OFFER - AFTER SCHOOL CLUBS (3-4pm unless stated)

|                                           | MON                            | TUE                                                                                                                    | WED                                                                      | THU                                        | FRI                                                                                                |
|-------------------------------------------|--------------------------------|---------------------------------------------------------------------------------------