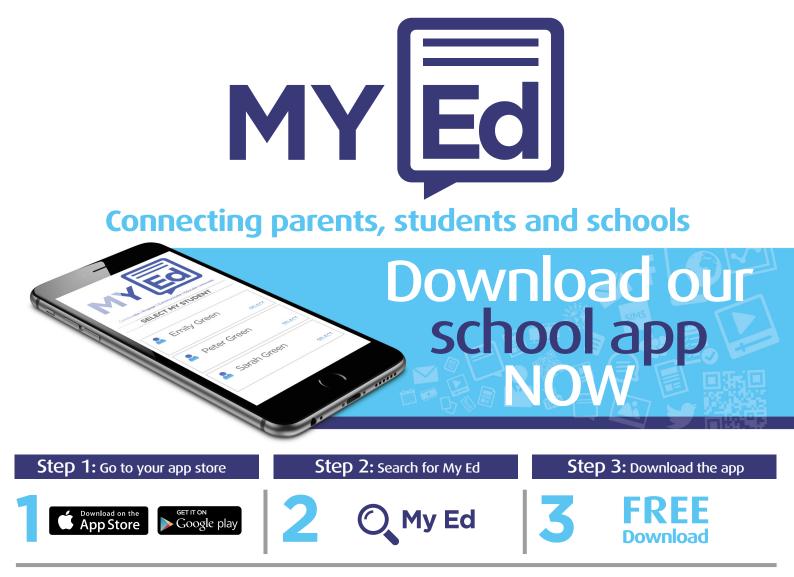

#### INTRODUCING THE "MY ED" APP

We are very pleased to introduce the "My Ed" app to you and strongly encourage you to download it onto your smartphone or tablet. This will allow the school to communicate important messages to you and in return, to communicate with the school and check on important events, key dates, news and other important school information.

The signup process is very simple and is explained on the attached sheet. As a school that cares about our ecological footprint, we are keen to explore paperless communication systems and the "My Ed" app offers just that. It is also very easy to use.

Please make sure you have downloaded the app and signed up by **Wednesday 28<sup>th</sup> February 2018**. After this date, the school will commence sending various communications via the app rather than by letter.

# Information about your student and school direct into your pocket.

#### Attendance

Keep up to date with your child's attendance details.

Forms

Fill in forms securely on your app and return them directly to school.

#### **Timetables**

Get regular updates on timetables.

**Key Dates** 

Important dates the school needs you to know.

Access the latest school news.

Digital information packs reduces time, hassle & paper.